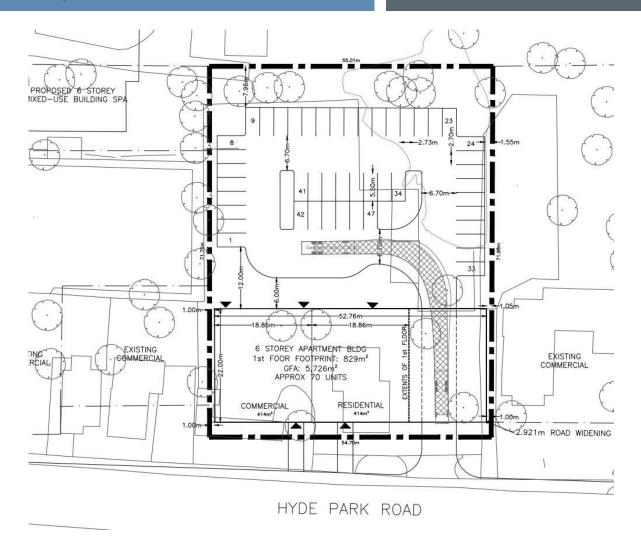

### 1553 Hyde Park Road London, Ontario

- Commercial/Residential Development
- Busy Commercial Node at Hyde Park and Gainsborough Road
- · Property size: .98 acres
- Building Proposal:
  - 8,900 sq ft commercial
  - 70 residential units
- · Zoning: BDC 1 & 2

## **GLeed**

Designated as a "Main Street" in the London Plan, development along Hyde Park Road encourages commercial and residential repurposing, intensification, and infill. The "inward and upward" philosophy of The London Plan compliments the proposed 6-storey mixed-use building containing 70 residential units and a ground floor area of 8,900 sq ft for commercial use.