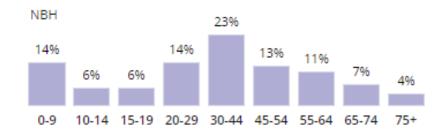

## HYDE PARK NEIGHBOURHOOD DEMOGRAPHICS

Neighbourhood Population\*: 3,502 Community Population (N6H): 48,975 London City Population: 435,334

#### Age Distribution

<sup>\*</sup>Source Geowarehouse 2024