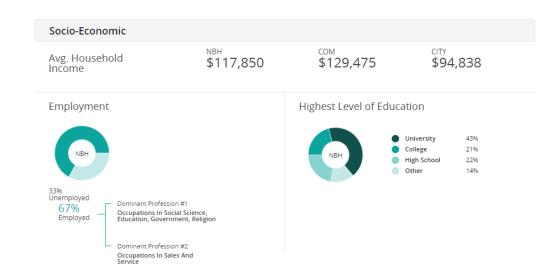

## HYDE PARK NEIGHBOURHOOD DEMOGRAPHICS

Neighbourhood Population\*: 3,502 Community Population (N6H): 48,975 London City Population: 435,334