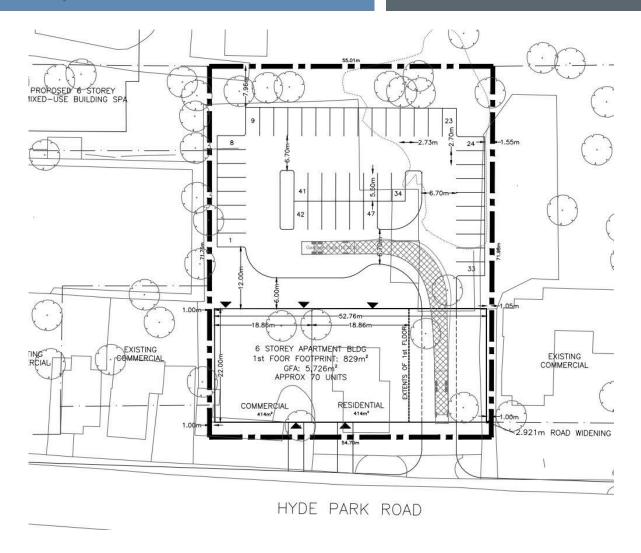

## 1553 Hyde Park Road London, Ontario

- Commercial/Residential Development
- Busy Commercial Node at Hyde Park and Gainsborough Road
- · Property size: .98 acres
- Building Proposal:
  - 8,900 sq ft commercial
  - 70 residential units
- Zoning: BDC 1 & 2

## **GLEED**

Designated as a "Main Street" in the London Plan, development along Hyde Park Road encourages commercial and residential repurposing, intensification, and infill. The "inward and upward" philosophy of The London Plan compliments the proposed 6-storey mixed-use building containing 70 residential units and a ground floor area of 8,900 sq ft for commercial use.