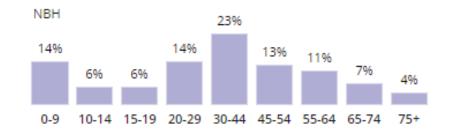

## HYDE PARK NEIGHBOURHOOD DEMOGRAPHICS

Neighbourhood Population\*: 3,502 Community Population (N6H): 48,975 London City Population: 435,334

#### Age Distribution

Source Geowarehouse 2024