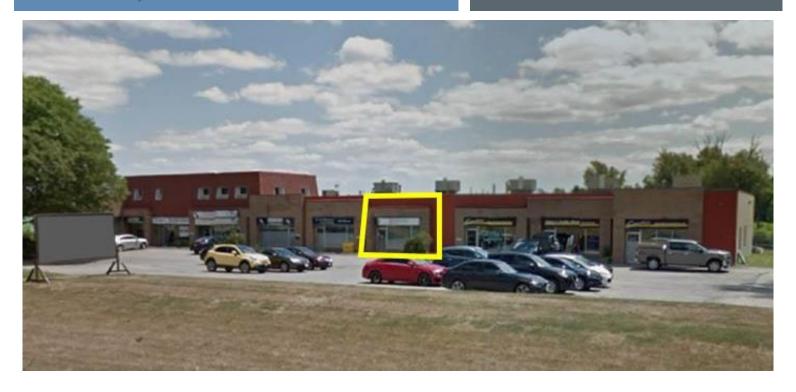

## For Lease 119 Exeter Road Unit D London, Ontario

## **GLeed**

- 1556 sq ft unit
- Located on Exeter Road between Meadowbrook Dr and Wonderland Rd S
- Approximately 80% office, 20% warehouse
- Large picture windows provide lots of natural light
- Neighbouring unit of 2900 sq ft is available
- Zoning: LI1, LI7, permitted uses include:
  - Business Service
    Establishments
  - Office Supports
  - Wholesale Establishments
  - Artisan Workshop
  - Building or Contracting
  - Service and Repair