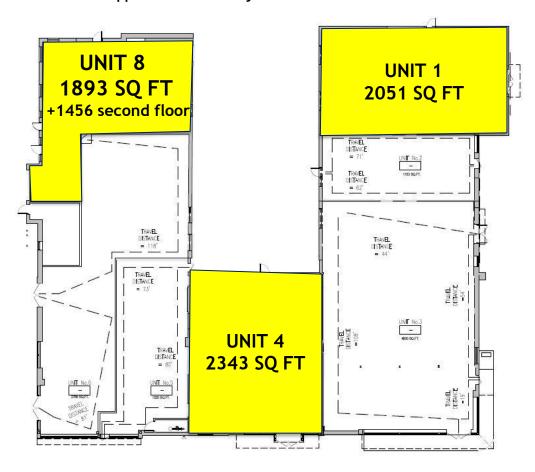

## 475 Wharncliffe Road South London, Ontario

- Commercial Re-Development Opportunity Available
- 3 Units Available:
  - Unit 1 2,051 SQ FT
  - Unit 4 2,343 SQ FT
  - Unit 8 1,893 SQ FT plus 1,466 SQ FT second floor at no extra charge
- Permitted Uses include:
  - Clinics Medical / Dental
  - Retail Store
  - Laboratories
  - Private Clubs
  - Personal Service

# Available Units For Lease 475 Wharncliffe Rd. S. London, Ontario

## GLeed

All sizes approximate and subject to final measurement verification

WHARNCLIFFE ROAD SOUTH

GLEED Inc., Real Estate Brokerage

**BASELINE ROAD WEST** 

159 Windermere Road London, Ontario N6G 2J4