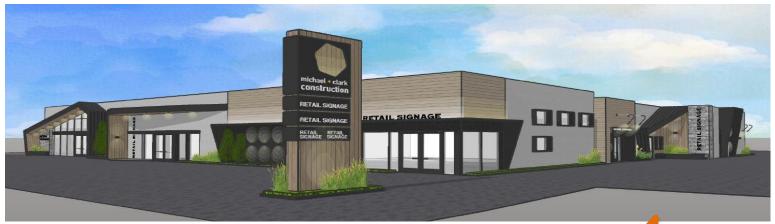

### For Lease 475 Wharncliffe Rd. S. London, Ontario

## 475 Wharncliffe Road South London, Ontario

- Commercial Re-Development Opportunity Available
- 3 Units Available:
  - Unit 1 2,051 SQ FT
  - Unit 4 2,343 SQ FT
  - Unit 8 1,893 SQ FT plus 1,466 SQ FT second floor at no extra charge
- Permitted Uses include:
  - Clinics Medical / Dental
  - Retail Store
  - Laboratories
  - Private Clubs
  - Personal Service